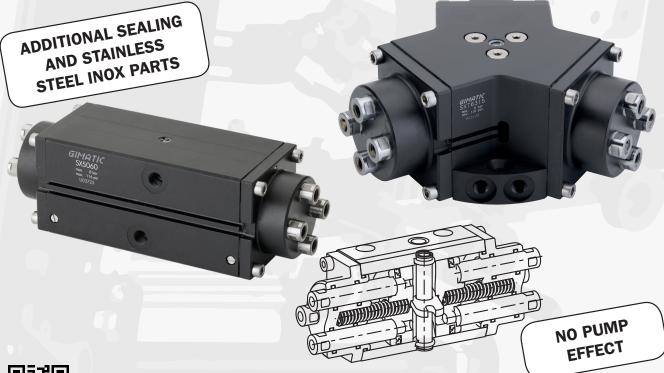

These grippers simply have no internal volumes. So there is no risk of aspiration caused by the pump effect of a variable volume.

|                         | SX4020 | SX4040 | SX5030 | SX5060 | SX6340 | SX6380 |
|-------------------------|--------|--------|--------|--------|--------|--------|
| Total stroke (± 0.5 mm) | 20 mm  | 40 mm  | 30 mm  | 60 mm  | 40 mm  | 80 mm  |
| Weight                  | 750 g  | 900 g  | 1300 g | 1700 g | 2800 g | 3500 g |