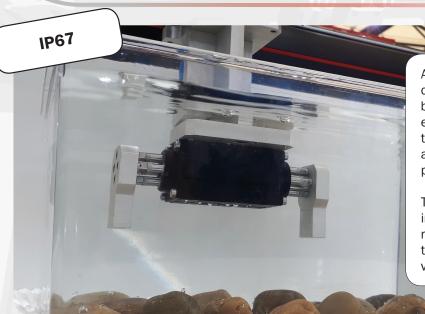

## SEALED 2 AND 3 JAWS GRIPPERS SX - SXT SERIES

A parallel gripper, specifically designed to provide the better performances in harsh environments, internally sealed to preserve from dust, oil and also one meter underwater with protection class IP67.